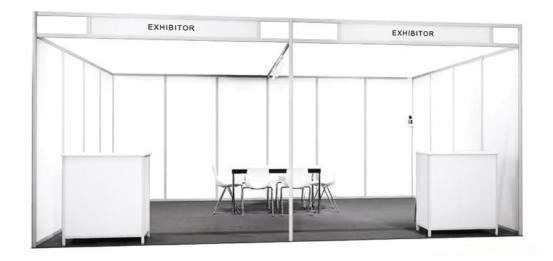

2, Standard booth 18sqm (3mX6m equipment like the picture)

2, Standard booth 18sqm (3mX6m) (the price includes booth area, construction and

## Price: USD 7600 Per 1 booth

Equipment:

- Full Carpet Flooring
- 2 x 13 amp power socket
- 2 x Information table
- 4 x folding chairs
- 4 x fluorescent lights
- 1 x waste paper basket
- Company name on fascia panel
- 1 glass table and 2 chairs