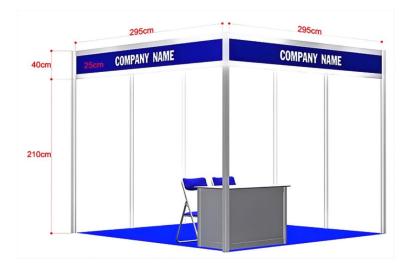

## Shell scheme packages

1, Standard booth 9sqm (3mX3m)

**Price: USD 3800 Per 1 booth** (the price includes booth area, construction and equipment like the picture)

Equipment:

- Full Carpet Flooring
- 1 x 13 amp power socket
- 1 x Information table
- 2 x folding chairs
- 2 x fluorescent lights
- 1 x waste paper basket
- Company name on fascia panel